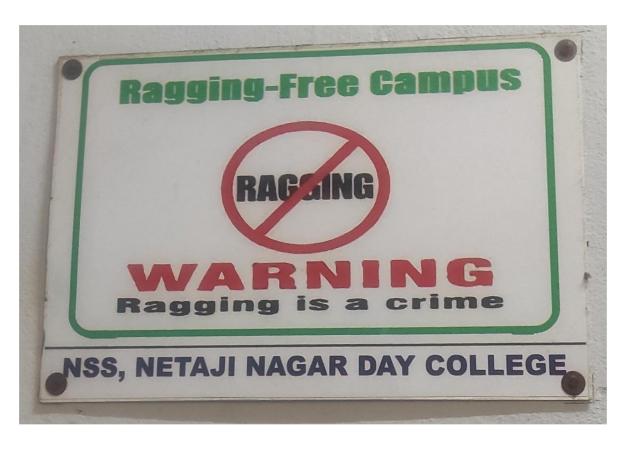

# **Supporting Documents**

7.1.1 (2023-2024)

(For the promotion of Gender Equity)

#### **Safety and Security**

## **Security Guard**





**CC Camera** 









#### **Anti Ragging**





## **Promotion of Gender equity**

## **Girl's Common Room**



**Boy's Common Room** 



**Gender Sensitivity** 



An Academic Program on "Empowerment of Women" jointly organized by Jogesh Chandra Chaudhuri Law College and Netaji Nagar Day College held on 28<sup>th</sup> of July, 2023, in the Jogesh Chandra Chaudhuri Law College premises.

| SLNo | Name                   | Designation                      | College                                                       | Signature                                    |
|------|------------------------|----------------------------------|---------------------------------------------------------------|----------------------------------------------|
| 1    | Or SUNANDA GOENA       |                                  | JCC Law College